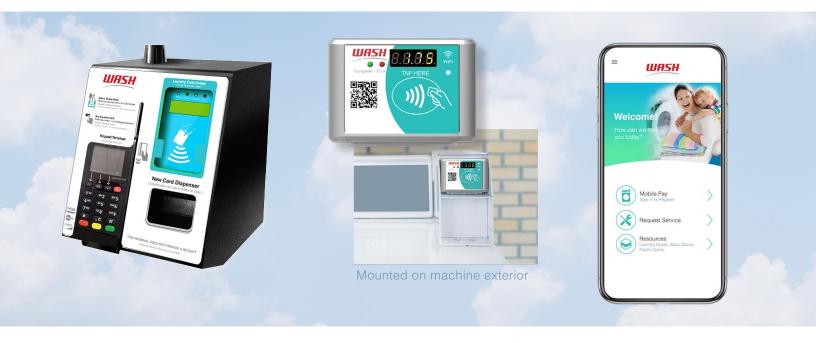

CleanPay Credit Kiosk – Laundry cards can be purchased and reloaded at a convenient CleanPay credit kiosk (requires modem/landline). The kiosk accepts credit/debit and EMV chip. Residents also can purchase a code online and redeem at the kiosk.

CleanReader Surface – Secure contactless card readers are installed on the washers and dryers for fast accurate payment with built-in Bluetooth for use with the WASH-Connect mobile payment app and laundry cards.

## Get Connected for Cloud-Based Monitoring and More Great Features!

**CleanReader Surface** – With Wi-Fi built in, the reader instantly connects to an Internet source.

**Room View** – Residents get a virtual view of the laundry room activity so they can remotely check on available machines, those that need service and those in use, from anywhere.