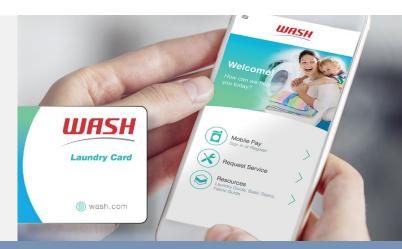

## **WASH-Connect Mobile Pay and Laundry Card**

Mobile App and Laundry Card

Payment – Residents can pay using
the free WASH-Connect mobile app,
available for Android or iPhone, or with a
contactless laundry card.

CleanPay Credit Kiosk – Laundry cards can be purchased and reloaded at a convenient CleanPay credit kiosk (requires modem/landline). The kiosk accepts credit/debit and EMV chip. Residents also can purchase a code online and redeem at the kiosk.